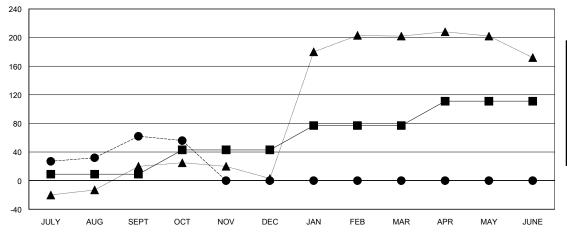

## GOALS AND ACTUAL MEMBERS CUMULATIVE

| - CURRENT YEAR GOALS FOR NEW |  |
|------------------------------|--|
| MEMBERS                      |  |

- ● - CURRENT YEAR ACTUAL MEMBERS

- ▲ - LAST YEAR ACTUAL MEMBERS