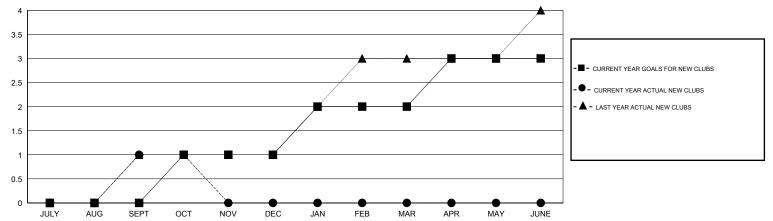

| 9                  | 104                                 | 42                 | 62               |
| OCT/NOV/DEC           | 1                | 0         | 0                | 0                | OCT/NOV/DEC           | 34                 | 4                                   | 10                 | -6               |
| JAN/FEB/MAR           | 1                | 0         | 0                | 0                | JAN/FEB/MAR           | 34                 | 0                                   | 0                  | 0                |
| APR/MAY/JUNE          | 1                | 0         | 0                | 0                | APR/MAY/JUNE          | 34                 | 0                                   | 0                  | 0                |

## GOALS AND ACTUAL NEW CLUBS CUMULATIVE



## GOALS AND ACTUAL MEMBERS CUMULATIVE



| - CURRENT YEAR GOALS FOR NEW |  |
|------------------------------|--|
| MEMBERS                      |  |

- ● - CURRENT YEAR ACTUAL MEMBERS

- ▲ - LAST YEAR ACTUAL MEMBERS

| DROPPED CLUBS: 0  DROPPED MEMBERS |              | 22 CLUBS OF 70 ADDED 1 OR MORE<br>NEW MEMBERS | GENDER DISTRIBU<br>MALE<br>FEMALE     | TION<br>1,696 (70.78%)<br>700 (29.22%) |              |
|-----------------------------------|--------------|-----------------------------------------------|---------------------------------------|----------------------------------------|--------------|
| DECEASED CLUB CANCELLED OTHER     | 2<br>0<br>50 | CLICK HERE FOR HEALTH ASSESSMENT DATA         | FAMILY UNIT MEMBERS HEAD OF HOUSEHOLD |                                        | 1,19